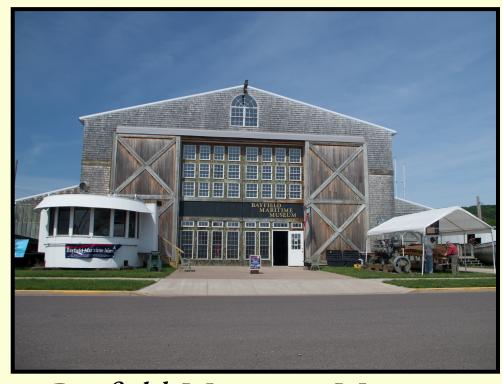

Bayfield Maritime Museum



National Maritime Museum of Ireland

## RESOLUTION TO ESTABLISH A SISTER MUSEUM RELATIONSHIP

**Whereas:** The National Maritime Museum of Ireland, Dun Laoghaire, Co. Dublin and the Bayfield Maritime Museum, Bayfield, Wisconsin, work to tell the maritime stories of their home regions,

And whereas: Lighthouses are central to both, with careful historic preservation and curation efforts well underway,

<u>And whereas:</u> Fishing has long been a key endeavor, with important economic and cultural implications, and histories of the fisheries in each region involve research, technological evolution, economics, policies and big personalities,

<u>And whereas:</u> The Royal National Lifeboat Institution (RNLI), Dun Laoghaire Lifeboats, and The US Coast Guard (USCG),