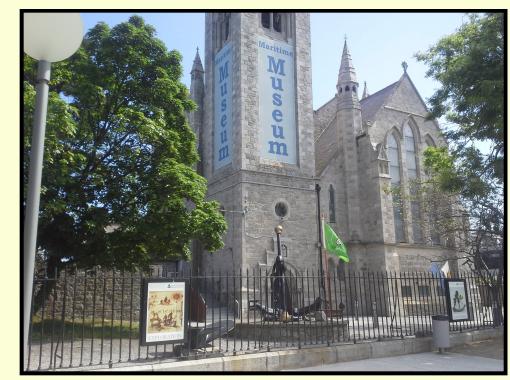

Bayfield Maritime Museum



National Maritime Museum of Ireland

## RESOLUTION TO ESTABLISH A SISTER MUSEUM RELATIONSHIP

**Whereas:** The National Maritime Museum of Ireland, Dun Laoghaire, Co. Dublin and the Bayfield Maritime Museum, Bayfield, Wisconsin, work to tell the maritime stories of their home regions,

And whereas: Lighthouses are central to both, with careful historic preservation and curation efforts well underway,

<u>And whereas:</u> Fishing has long been a key endeavor, with important economic and cultural implications, and histories of the fisheries in each region involve research, technological evolution, economics, policies and big personalities,

<u>And whereas:</u> The Royal National Lifeboat Institution (RNLI), Dun Laoghaire Lifeboats, and The US Coast Guard (USCG), Bayfield Station, each prov